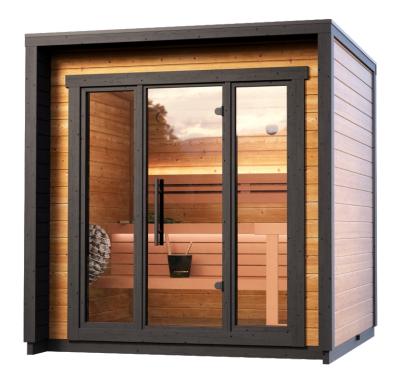

#### PREMOUNTED

#### Patio sauna models can be ordered **as details** or **premounted\***.

\* Premounted sauna is assembled by our specialists and externally treated with Remmers HK Lasur