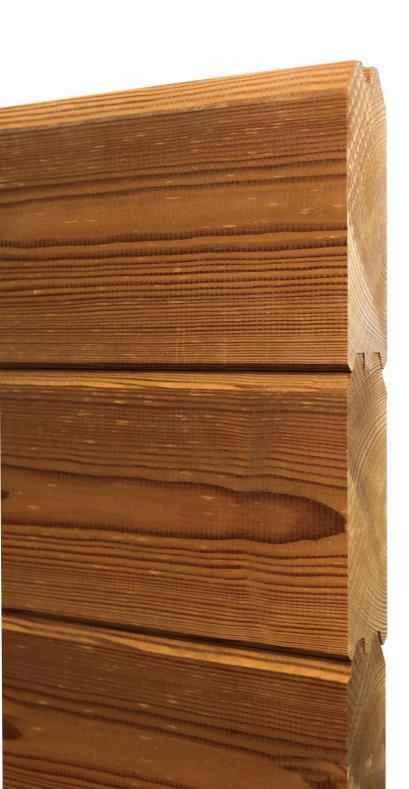

#### Standard set includes:

| WALLS     | Thermo wood, wall thickness 40mm, untreated                                                                                                                               |
|-----------|---------------------------------------------------------------------------------------------------------------------------------------------------------------------------|
| ROOF      | Roof boards 24 mm, EPDM ROOF COVER (including glue),<br>metal edge covers. In sauna room ceiling thermo treated<br>spruce internal panelling + PIR sauna insulation 30 mm |
| FLOOR     | Frame 45x95, weatherproof treatment in black, boards 24 mm<br>Spruce, Metal floor gutter for waste water in sauna room                                                    |
| DOOR      | 1-2 pcs full glass door (690x1860mm), bronze, tempered 8 mm                                                                                                               |
| WINDOW    | Wooden frame, tempered glass 8 mm, bronze                                                                                                                                 |
| BENCHES   | 2 level benches alder 28x90, bench skirt                                                                                                                                  |
| MOULDINGS | All outside mouldings treated in black                                                                                                                                    |

Premounted sauna is externally treated with Remmers HK Lasur