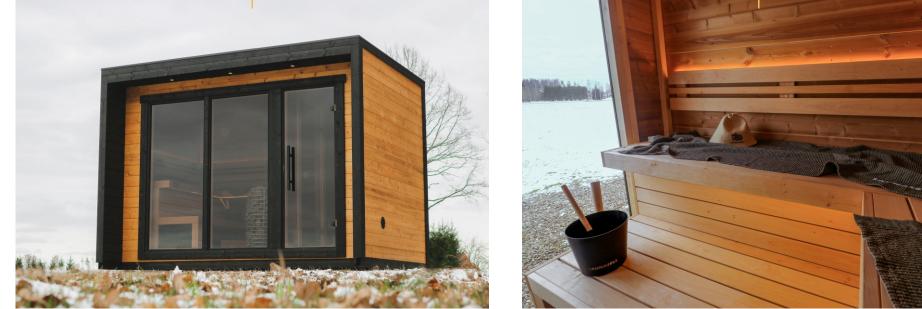

EXTERIOR

INTERIOR

Patio premium class outdoor sauna series is designed and manufactured by Saunasell - one of the greatest sauna manufacturers in Estonia with more than 15 years of production experience.

#### Standard set includes:

| WALLS     | Thermo wood, wall thickness 40mm, untreated                                                                                                                               |
|-----------|---------------------------------------------------------------------------------------------------------------------------------------------------------------------------|
| ROOF      | Roof boards 24 mm, EPDM ROOF COVER (including glue),<br>metal edge covers. In sauna room ceiling thermo treated<br>spruce internal panelling + PIR sauna insulation 30 mm |
| FLOOR     | Frame 45x95, weatherproof treatment in black, boards 24 mm<br>Spruce, Metal floor gutter for waste water in sauna room                                                    |
| DOOR      | 1-2 pcs full glass door (690x1860mm), bronze, tempered 8 mm                                                                                                               |
| WINDOW    | Wooden frame, tempered glass 8 mm, bronze                                                                                                                                 |
| BENCHES   | 2 level benches alder 28x90, bench skirt                                                                                                                                  |
| MOULDINGS | All outside mouldings treated in black                                                                                                                                    |