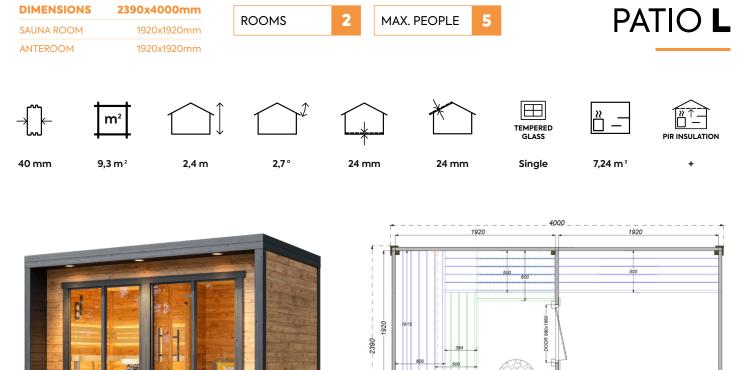

# PATIO SAUNA SERIES

SAUNASELL COMPACT HOME

www.saunasell.com

PATIO XS ROOMS:1 MAX.PEOPLE:4

PATIO S ROOMS:1 MAX.PEOPLE:4

PATIO S Plus ROOMS:1 MAX.PEOPLE: 4

PATIO M ROOMS: 2 MAX. PEOPLE: 5

PATIO L ROOMS: 2 MAX. PEOPLE: 5

PATIO L Plus ROOMS: 2 MAX. PEOPLE: 5

-- 290 --

Ł

1 E

WINDOW 690x1860

WINDOW 845x1860

WINDOW 845x1860

DOOR 690x1860

460

-020-

WINDOW 690x1860

DOW 690x1860

DOOR 69041850

WINDOW 690x1860

460

| DIMENSIONS | 6055x2390mm              | ROOMS | 2 MAX | X. PEOPLE 5 |                                          |          | <b>L Plus</b> |
|------------|--------------------------|-------|-------|-------------|------------------------------------------|----------|---------------|
| SAUNA ROOM | 1920x1920mm              | ROOMS |       | X. PEOPLE 5 |                                          |          |               |
| ANTEROOM   | 1470x1920mm              |       |       |             |                                          |          |               |
| OPEN AREA  | 2430x2330mm              |       |       |             |                                          |          |               |
|            | <b>m</b> <sup>2</sup>    |       |       |             |                                          | <u>~</u> |               |
| 40 mm 1    | 12 m <sup>2</sup> 2,45 m | 2°    | 24 mm | 24 mm       | Single                                   | 7,8 m ³  | +             |
|            |                          |       | 1920  |             | 6055                                     | 2430     |               |
|            |                          |       | 4     |             | - 000 1800 1800 1800 1800 1800 1800 1800 |          | 0501          |