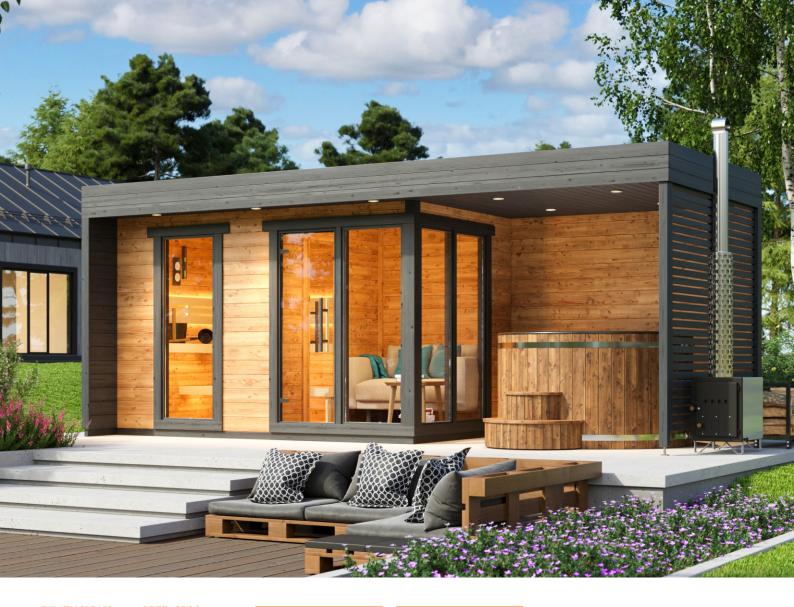

# PATIO SAUNA SERIES

SAUNASELL COMPACT HOME

www.saunasell.com

PATIO XS ROOMS:1 MAX.PEOPLE:4

PATIO S ROOMS:1 MAX.PEOPLE:4

PATIO S Plus ROOMS:1 MAX.PEOPLE: 4

PATIO M ROOMS: 2 MAX. PEOPLE: 5

PATIO L ROOMS: 2 MAX. PEOPLE: 5

PATIO L Plus ROOMS: 2 MAX. PEOPLE: 5

-- 290 --

Ł

1 E

WINDOW 690x1860

WINDOW 845x1860

WINDOW 845x1860

DOOR 690x1860