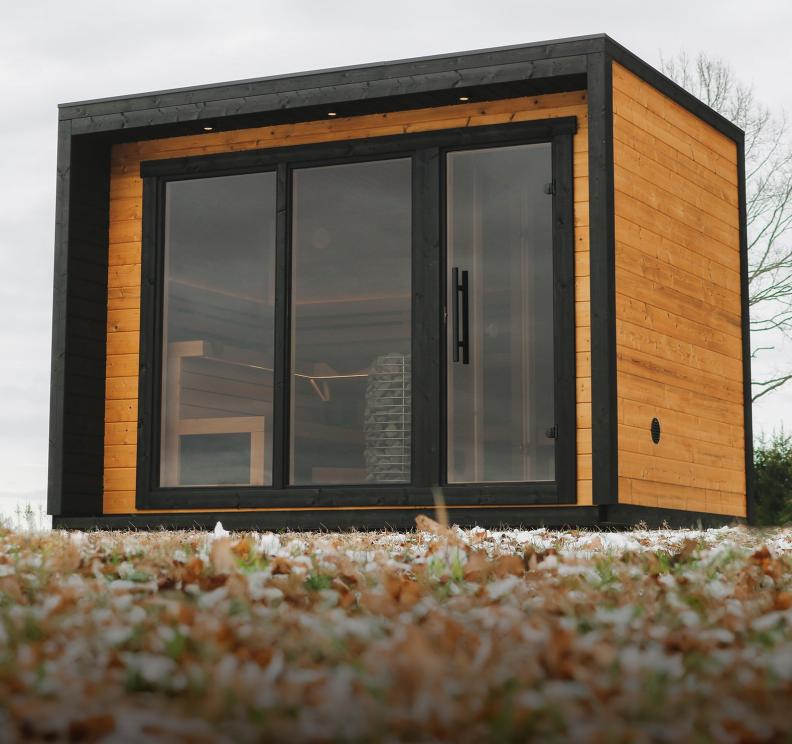

# PATIO SAUNA SERIES

SAUNASELL COMPACT HOME

www.saunasell.com

PATIO XS ROOMS:1 MAX.PEOPLE:4

PATIO S ROOMS:1 MAX.PEOPLE:4

PATIO S Plus ROOMS:1 MAX.PEOPLE: 4

PATIO M ROOMS: 2 MAX. PEOPLE: 5

PATIO L ROOMS: 2 MAX. PEOPLE: 5

PATIO L Plus ROOMS: 2 MAX. PEOPLE: 5

-- 290 --

Ł

1 E

WINDOW 690x1860

WINDOW 845x1860

WINDOW 845x1860

DOOR 690x1860

460

-020-

WINDOW 690x1860

DOW 690x1860

DOOR 69041850

WINDOW 690x1860

460

| DIMENSIONS | 6055x2390mm              | ROOMS | 2 MAX | X. PEOPLE 5 |                                          |          | <b>L Plus</b> |
|------------|--------------------------|-------|-------|-------------|------------------------------------------|----------|---------------|
| SAUNA ROOM | 1920x1920mm              | ROOMS |       | X. PEOPLE 5 |                                          |          |               |
| ANTEROOM   | 1470x1920mm              |       |       |             |                                          |          |               |
| OPEN AREA  | 2430x2330mm              |       |       |             |                                          |          |               |
|            | <b>m</b> <sup>2</sup>    |       |       |             |                                          | <u>~</u> |               |
| 40 mm 1    | 12 m <sup>2</sup> 2,45 m | 2°    | 24 mm | 24 mm       | Single                                   | 7,8 m ³  | +             |
|            |                          |       | 1920  |             | 6055                                     | 2430     |               |
|            |                          |       | 4     |             | - 000 1800 1800 1800 1800 1800 1800 1800 |          | 0501          |