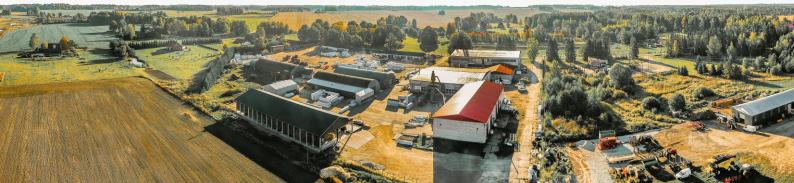

### Production

The entire production process takes place in our factory – it starts with the preparation and finishing of the material up to turnkey projects.

Our production complex is located on an area of 6 hectares, where 8 production buildings with a total volume of 7,540 m2 are in everyday use.

In 2021 we expanded our production area and capacity significantly. Our high-quality log houses are produced by fully automatic Hundegger K2i production line. We offer massive log profiles (40-152mm) and laminated log profiles (88-204mm). There are other machines in our fleet in everyday use as well -AUER-BL100A, Salvador SUPERPUSH 250 and CNC SCM.