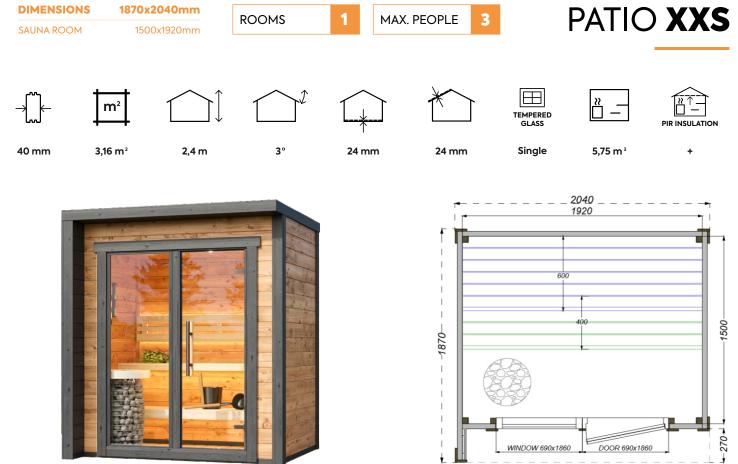

# PATIO SAUNA SERIES

SAUNASELL COMPACT HOME

www.saunasell.com

PATIO XS ROOMS:1 MAX.PEOPLE:4

PATIO S ROOMS:1 MAX.PEOPLE:4

PATIO S Plus ROOMS:1 MAX.PEOPLE: 4

PATIO M ROOMS: 2 MAX. PEOPLE: 5

PATIO L ROOMS: 2 MAX. PEOPLE: 5