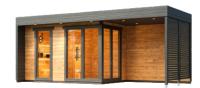

PATIO L Plus ROOMS: 2 MAX. PEOPLE: 5

-- 290 --

Ł

1 E

WINDOW 690x1860

WINDOW 845x1860

WINDOW 845x1860

DOOR 690x1860

460

-020-

WINDOW 690x1860

DOW 690x1860

DOOR 69041850

WINDOW 690x1860

460

| DIMENSIONS | 6055x2390mm              | ROOMS | 2 MAX | X. PEOPLE 5 |                                          |          | <b>L Plus</b> |
|------------|--------------------------|-------|-------|-------------|------------------------------------------|----------|---------------|
| SAUNA ROOM | 1920x1920mm              | ROOMS |       | X. PEOPLE 5 |                                          |          |               |
| ANTEROOM   | 1470x1920mm              |       |       |             |                                          |          |               |
| OPEN AREA  | 2430x2330mm              |       |       |             |                                          |          |               |
|            | <b>m</b> <sup>2</sup>    |       |       |             |                                          | <u>~</u> |               |
| 40 mm 1    | 12 m <sup>2</sup> 2,45 m | 2°    | 24 mm | 24 mm       | Single                                   | 7,8 m ³  | +             |
|            |                          |       | 1920  |             | 6055                                     | 2430     |               |
|            |                          |       | 4     |             | - 000 1800 1800 1800 1800 1800 1800 1800 |          | 0501          |