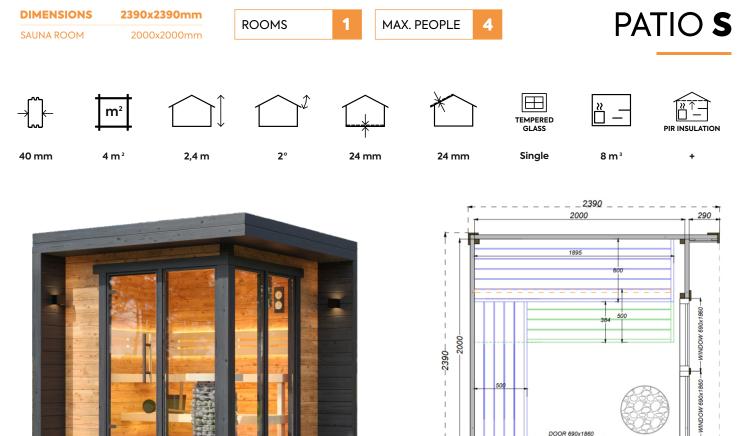

# PATIO SAUNA SERIES



SAUNASELL COMPACT HOME

www.saunasell.com

PATIO XS ROOMS:1 MAX.PEOPLE:4

PATIO S ROOMS:1 MAX.PEOPLE:4

PATIO S Plus ROOMS:1 MAX.PEOPLE: 4

PATIO M ROOMS: 2 MAX. PEOPLE: 5

PATIO L ROOMS: 2 MAX. PEOPLE: 5

PATIO L Plus ROOMS: 2 MAX. PEOPLE: 5

























-- 290 --

Ł

1 E

WINDOW 690x1860













WINDOW 845x1860

WINDOW 845x1860

DOOR 690x1860





460

-020-

WINDOW 690x1860

DOW 690x1860

DOOR 69041850

WINDOW 690x1860

460



| DIMENSIONS | 6055x2390mm              | ROOMS | 2 MAX | X. PEOPLE 5 |                                          |          | <b>L Plus</b> |
|------------|--------------------------|-------|-------|-------------|------------------------------------------|----------|---------------|
| SAUNA ROOM | 1920x1920mm              | ROOMS |       | X. PEOPLE 5 |                                          |          |               |
| ANTEROOM   | 1470x1920mm              |       |       |             |                                          |          |               |
| OPEN AREA  | 2430x2330mm              |