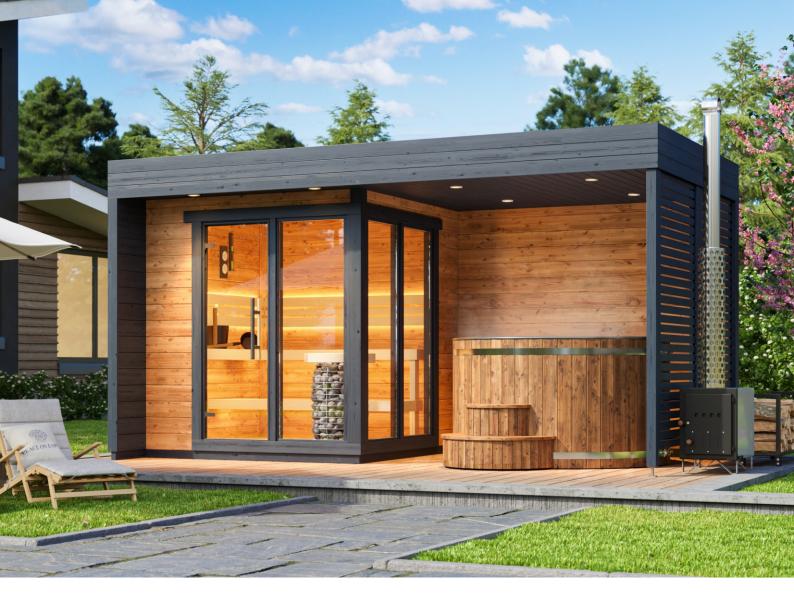

# PATIO SAUNA SERIES



SAUNASELL COMPACT HOME

www.saunasell.com

PATIO XS ROOMS:1 MAX.PEOPLE:4

PATIO S ROOMS:1 MAX.PEOPLE:4

PATIO S Plus ROOMS:1 MAX.PEOPLE: 4

PATIO M ROOMS: 2 MAX. PEOPLE: 5

PATIO L ROOMS: 2 MAX. PEOPLE: 5

PATIO L Plus ROOMS: 2 MAX. PEOPLE: 5

























-- 290 --

Ł

1 E

WINDOW 690x1860













WINDOW 845x1860

WINDOW 845x1860

DOOR 690x1860





460

-020-

WINDOW 690x1860

DOW 690x1860

DOOR 69041850

WINDOW 690x1860

460



| DIMENSIONS | 6055x2390mm              | ROOMS | 2 MAX | X. PEOPLE 5 |                                          |          | <b>L Plus</b> |
|------------|--------------------------|-------|-------|-------------|------------------------------------------|----------|---------------|
| SAUNA ROOM | 1920x1920mm              | ROOMS |       | X. PEOPLE 5 |                                          |          |               |
| ANTEROOM   | 1470x1920mm              |       |       |             |                                          |          |               |
| OPEN AREA  | 2430x2330mm              |       |       |             |