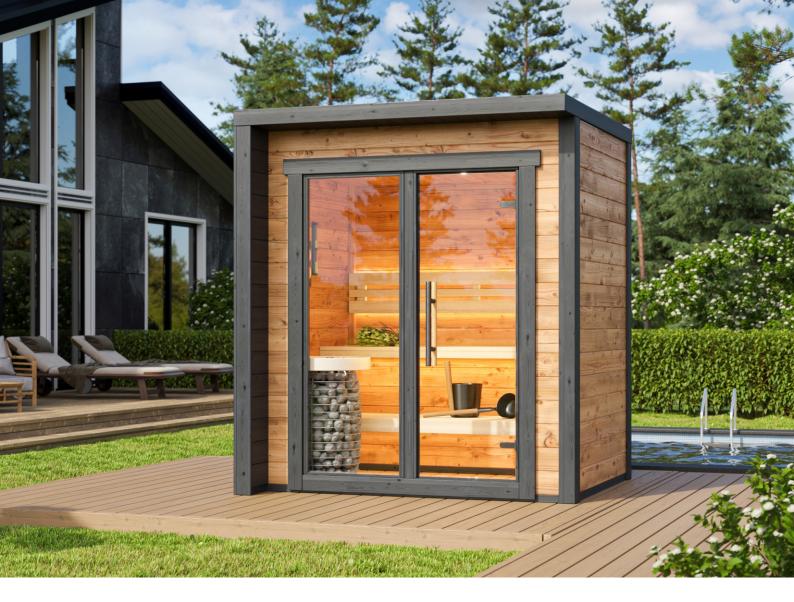

# PATIO SAUNA SERIES

SAUNASELL COMPACT HOME

www.saunasell.com

PATIO XS ROOMS:1 MAX.PEOPLE:4

PATIO S ROOMS:1 MAX.PEOPLE:4

PATIO S Plus ROOMS:1 MAX.PEOPLE: 4

PATIO M ROOMS: 2 MAX. PEOPLE: 5

PATIO L ROOMS: 2 MAX. PEOPLE: 5