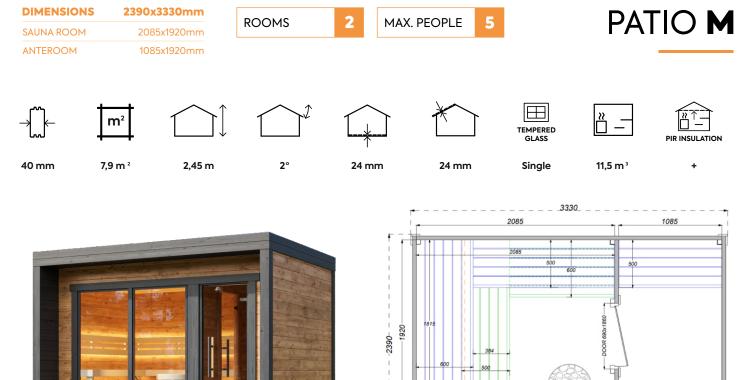

# PATIO SAUNA SERIES

SAUNASELL COMPACT HOME

www.saunasell.com

PATIO XS ROOMS:1 MAX.PEOPLE:4

PATIO S ROOMS:1 MAX.PEOPLE:4

PATIO S Plus ROOMS:1 MAX.PEOPLE: 4

PATIO M ROOMS: 2 MAX. PEOPLE: 5

PATIO L ROOMS: 2 MAX. PEOPLE: 5