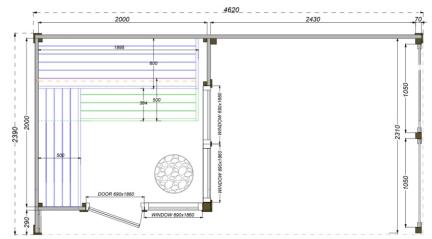

# PATIO SAUNA SERIES

SAUNASELL COMPACT HOME

www.saunasell.com

PATIO XS ROOMS:1 MAX.PEOPLE:4

PATIO S ROOMS:1 MAX.PEOPLE:4

PATIO S Plus ROOMS:1 MAX.PEOPLE: 4

PATIO M ROOMS: 2 MAX. PEOPLE: 5

PATIO L ROOMS: 2 MAX. PEOPLE: 5