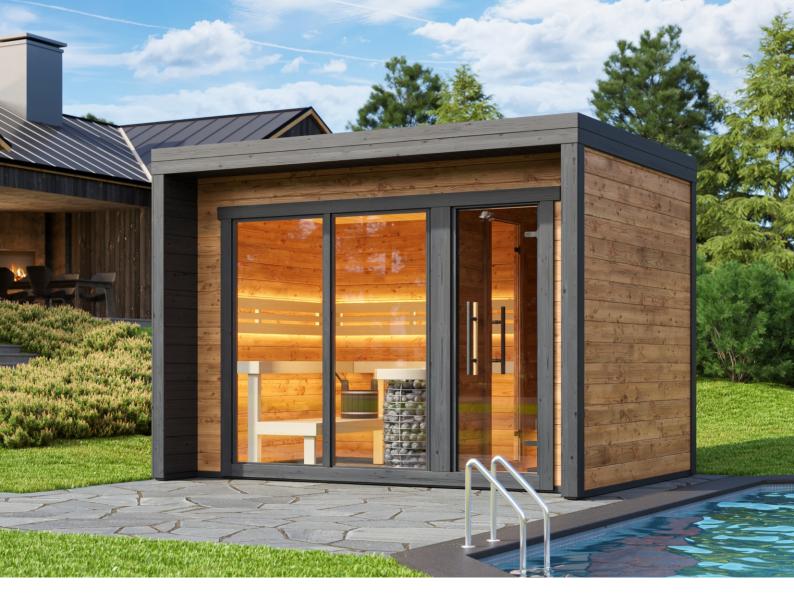

# PATIO SAUNA SERIES

SAUNASELL COMPACT HOME

www.saunasell.com

PATIO XS ROOMS:1 MAX.PEOPLE:4

PATIO S ROOMS:1 MAX.PEOPLE:4

PATIO S Plus ROOMS:1 MAX.PEOPLE: 4

PATIO M ROOMS: 2 MAX. PEOPLE: 5

PATIO L ROOMS: 2 MAX. PEOPLE: 5