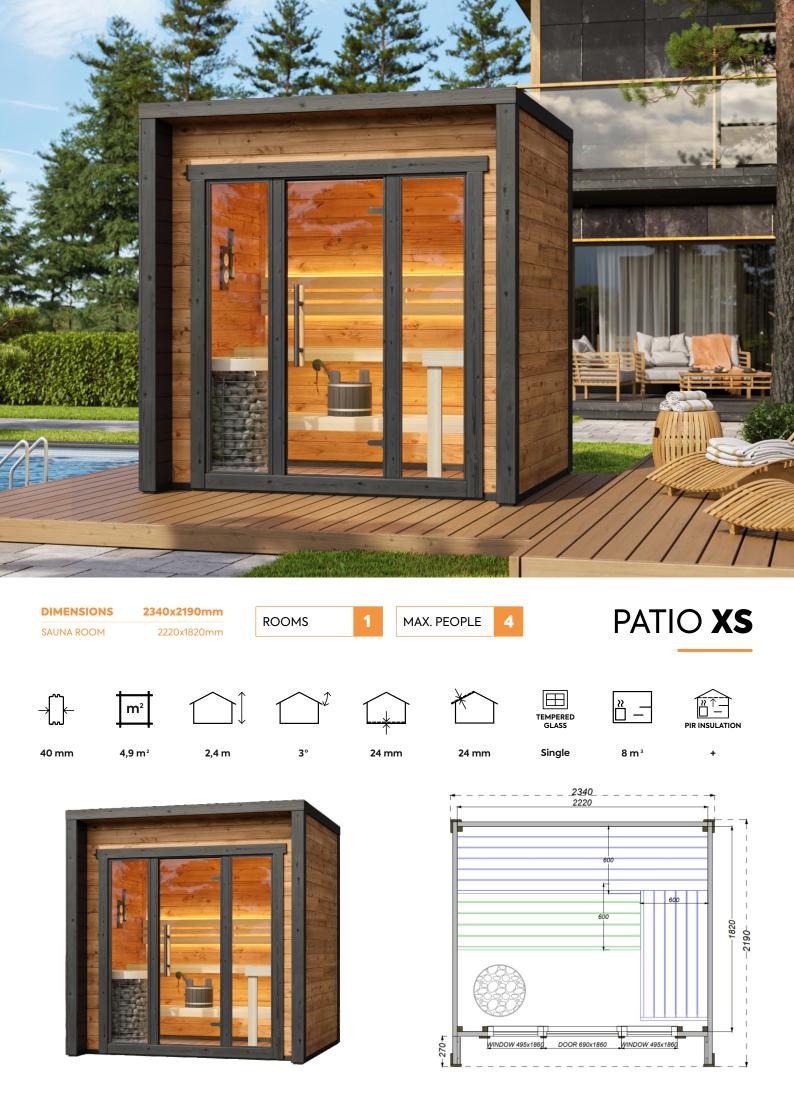

# PATIO SAUNA SERIES

SAUNASELL COMPACT HOME

www.saunasell.com

PATIO XS ROOMS:1 MAX.PEOPLE:4

PATIO S ROOMS:1 MAX.PEOPLE:4

PATIO S Plus ROOMS:1 MAX.PEOPLE: 4

PATIO M ROOMS: 2 MAX. PEOPLE: 5

PATIO L ROOMS: 2 MAX. PEOPLE: 5