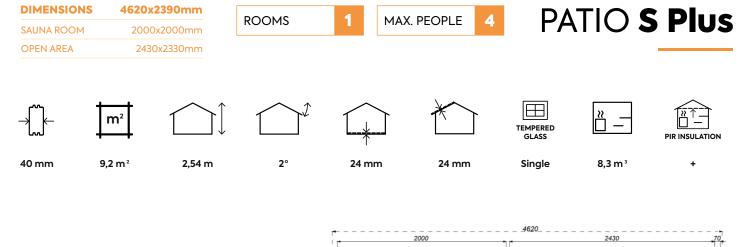

# PATIO SAUNA SERIES



SAUNASELL COMPACT HOME

www.saunasell.com

PATIO XS ROOMS:1 MAX.PEOPLE:4

PATIO S ROOMS:1 MAX.PEOPLE:4

PATIO S Plus ROOMS:1 MAX.PEOPLE: 4

PATIO M ROOMS: 2 MAX. PEOPLE: 5

PATIO L ROOMS: 2 MAX. PEOPLE: 5

PATIO L Plus ROOMS: 2 MAX. PEOPLE: 5

























-- 290 --

Ł

1 E

WINDOW 690x1860













WINDOW 845x1860

WINDOW 845x1860

DOOR 690x1860





460

-020-

WINDOW 690x1860

DOW 690x1860

DOOR 69041850

WINDOW 690x1860

460



| DIMENSIONS | 6055x2390mm              | ROOMS | 2 MAX | X. PEOPLE 5 |                                          |          | <b>L Plus</b> |
|------------|--------------------------|-------|-------|-------------|------------------------------------------|----------|---------------|
| SAUNA ROOM | 1920x1920mm              | ROOMS |       | X. PEOPLE 5 |                                          |          |               |
| ANTEROOM   | 1470x1920mm              |       |       |             |                                          |          |               |
| OPEN AREA  | 2430x2330mm              |       |       |             |